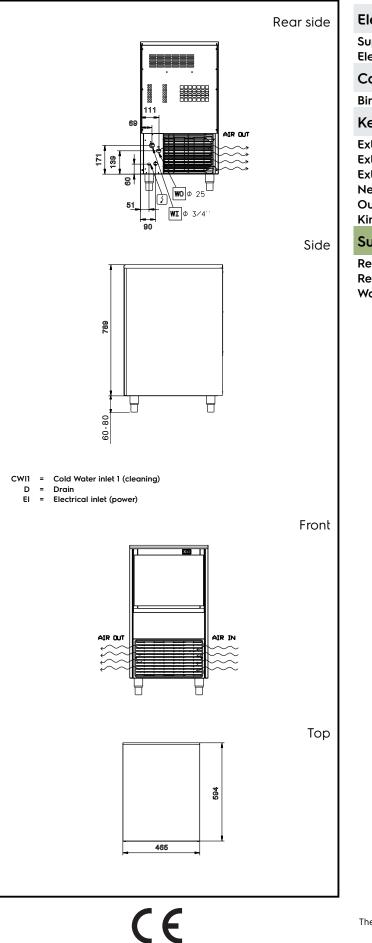

## Ice Makers Ice Cuber (40gr), 47kg/24h, 20kg bin, water-cooled

| Electric                                                                                                                              |                                                                   |
|---------------------------------------------------------------------------------------------------------------------------------------|-------------------------------------------------------------------|
| Supply voltage:<br>Electrical power, max:                                                                                             | 220-240 V/1N ph/50 Hz<br>0.44 kW                                  |
| Capacity:                                                                                                                             |                                                                   |
| Bin capacity:                                                                                                                         | ISO 9001; ISO 14001 kg                                            |
| Key Information:                                                                                                                      |                                                                   |
| External dimensions, Width:<br>External dimensions, Depth:<br>External dimensions, Height:<br>Net weight:<br>Output:<br>Kind of cube: | 465 mm<br>595 mm<br>849 mm<br>45 kg<br>47 kg/day<br>Ice Cube 40 g |
| Sustainability                                                                                                                        |                                                                   |
| Refrigerant type:<br>Refrigerant weight:<br>Water consumption:                                                                        | R290<br>60 g<br>44.3 lt/hr                                        |