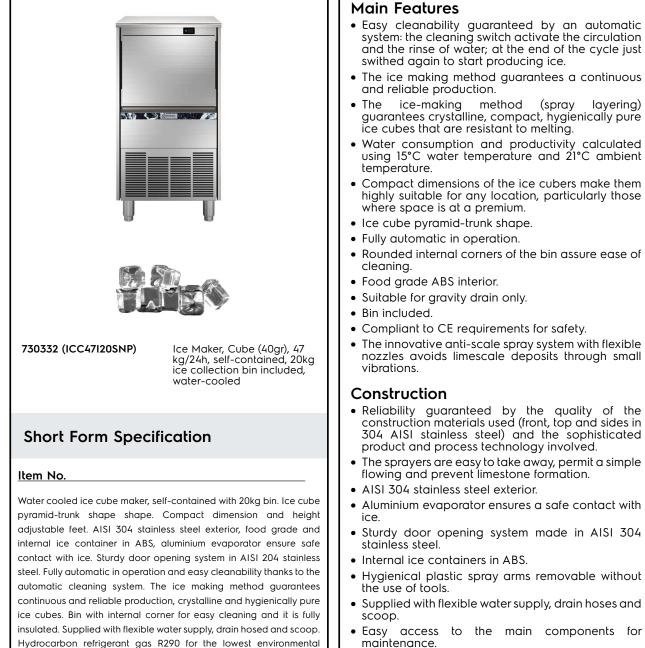

Ice Makers Ice Cuber (40gr), 47kg/24h, 20kg bin, water-cooled

| ITEM #  |  |  |
|---------|--|--|
| MODEL # |  |  |
| NAME #  |  |  |
| SIS #   |  |  |
| AIA #   |  |  |

- ON-OFF rocker switch.
- Adjustable 105-155mm feet.
- Plug as standard (schuko type).

### **Optional Accessories**

 Ice Maker, Cube (40gr), 47 kg/24h, self- PNC 730332
contained, 20kg ice collection bin included, water-cooled